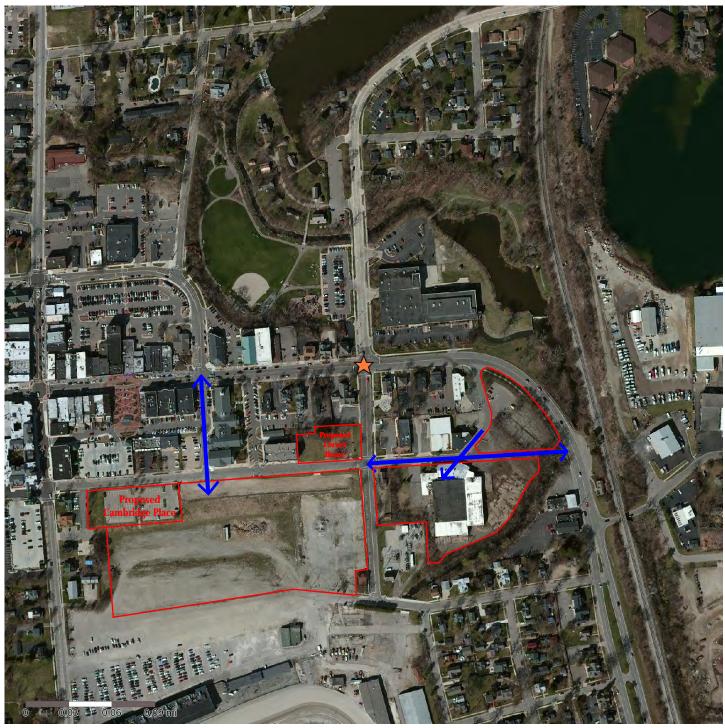

#### CITY OF NORTHVILLE SUB AREA PLAN UPDATE CADY TOWN - CADY STREET 60 ft. Right-of-Way

#### **OPPORTUNITIES/CONSTRAINTS**

- The vacant or underutilized properties of Cady Town provide opportunities for redevelopment.
- Parcels within Cady Town are on the downtown fringe and are logically situated for growth and new investment.
- The Middle Rouge River and connection to the Mill Pond provide opportunities for riverfront development and walkways.
- Preserve the Belanger Building's historic significance.
- Former industrial sites may present environmental challenges.
- Site design should utilize the area's sloping topography for undergraound parking.
- Floodplain may present constraints for a portion of the site.
- The City may consider zoning incentives such as height or density in exchange for developments which offer community benefits, historic preservation or environmental enhancement.

#### PREFERRED LAND USE: MIXED USE/PLANNED DEVELOPMENT

- Transitional Mixed Use shall include single use development or mixture of residential, retail, restaurant, office, or other comptatible uses. First floor residential is acceptable in this area.
- Creative Mixed Use shall include office, medical, research and development, or creative and industrial arts workspace. First floor residential is not allowed; however, upper level residential may be permitted.
- May also include public or quasi-public uses such as parks, farmer's market, theatres or other civic uses.
- "Big box" and drive-through uses are not consistent with the characteristics of this sub area.

Source: Strategy recommendations, objectively developed by LandUseUSA, 2016.

Cady Town and Cady Street Subarea | Northville Downs The City of Northville Downtown (D.T.) | Year 2016

Source: Original photo by LandUseUSA © 2016.

Source: The City of Northville Master Plan; December 2014.

Cady Town and Cady Street Subarea | Flask Foundry Site | Corner House Development The City of Northville Downtown (D.T.) | Year 2016

Source: Original photos by LandUseUSA  $\ensuremath{\mathbb{C}}$  2016.