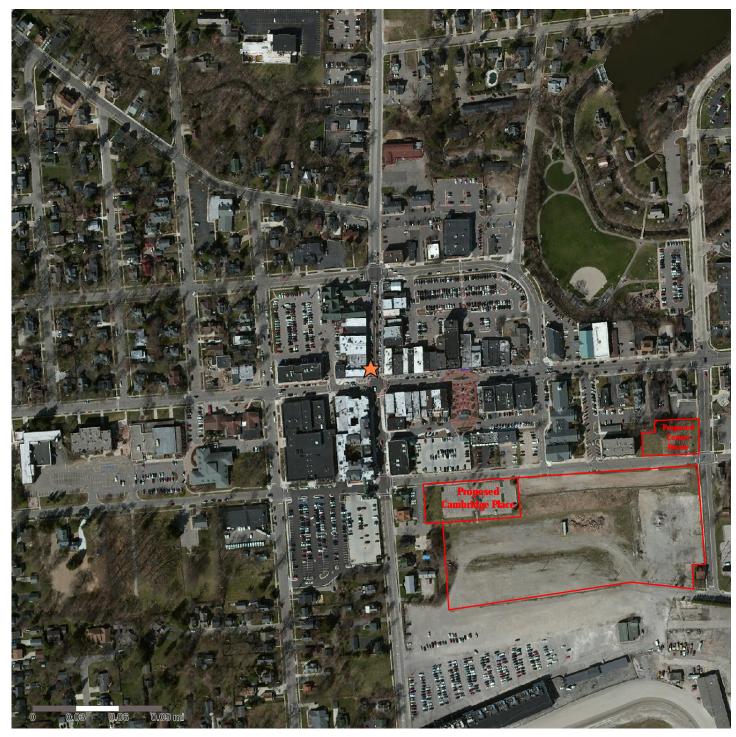

The Flask Foundry site includes 4.7 acres located at the eastern end of Cady Street (456 East Cady St.) and on the south side of the road. It has an irregular configuration and includes a large foundry building. Based on the realtor's listing, it also includes a parcel with frontage west onto Griswold; plus frontage along South Main Street and the Middle Rouge River. It is about three walkable blocks east of the downtown; across from the Tipping Point Theater and the Village Workshop; and cross-corner from the proposed Corner House development. Other development sites are described on the next page.

Cambridge Place | Originally proposed about a decade ago, Cambridge Place was envisioned as a mixed-use, five-level building along the south side of Cady Street, east of Center Street, and on an existing city-owned, surface parking lot. The project was anticipated to include street-level retail topped by one level of office space and three levels of flats, lofts, or townhouses. The project was dropped during the Great Recession, and has not rematerialized.

The Cambridge Place site benefits from being directly across from the Cady Street parking deck. However, the project would not have had direct visibility to traffic along Main or Center Streets. Again, there is a significant grade change from Main Street to the south, which is a deterrent for pedestrian shoppers (particularly during inclement weather and winter months).