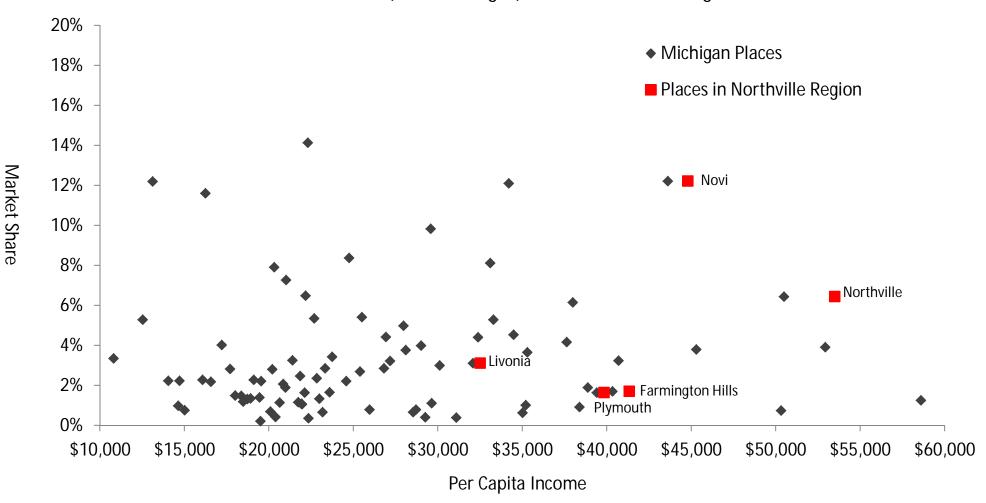

<u>Section E</u> | Consumer Expenditures by Residents Only <u>Section F</u> | Transacted Retail Sales by Residents and Visitors

Supply-demand and gap models rely on comparisons between markets to identify "standards" or maximum performance levels by retail category. Scatter plots in <u>Section E</u> are designed to demonstrate the relationship between retail market share and income for all counties in Michigan, plus a few selected places within Northville's competitive region. These include the cities of Northville, plus Livonia, Farmington Hills, Farmington, Novi, and Plymouth.

#### Analysis of Transacted Sales *by Residents and Visitors* The City of Northville, Michigan | 2016

| Exhibit F.1 | Retail Trade   Cities                   | Moderate gap versus Novi           |
|-------------|-----------------------------------------|------------------------------------|
| Exhibit F.2 | Retail Trade   Twps.                    | Moderate gap versus Novi, Plymouth |
| Exhibit F.3 | Clothing, Accessories   Cities          | Local market strength, no gap      |
| Exhibit F.4 | Furniture, Home Furnishings   Cities    | Local market strength, no gap      |
| Exhibit F.5 | Sporting Goods, Hobby, Books   Cities   | Moderate gap versus Novi           |
| Exhibit F.6 | Traveler Accommodations   Cities        | Minor gap versus Plymouth          |
| Exhibit F.7 | Traveler Accommodations   Twps.         | Local market strength, no gap      |
| Exhibit F.8 | Health Care, Social Asst.   Cities      | Significant gap versus all others  |
| Exhibit F.9 | Arts, Entertainment, Recreation   Twps. | Minor gap versus Plymouth          |