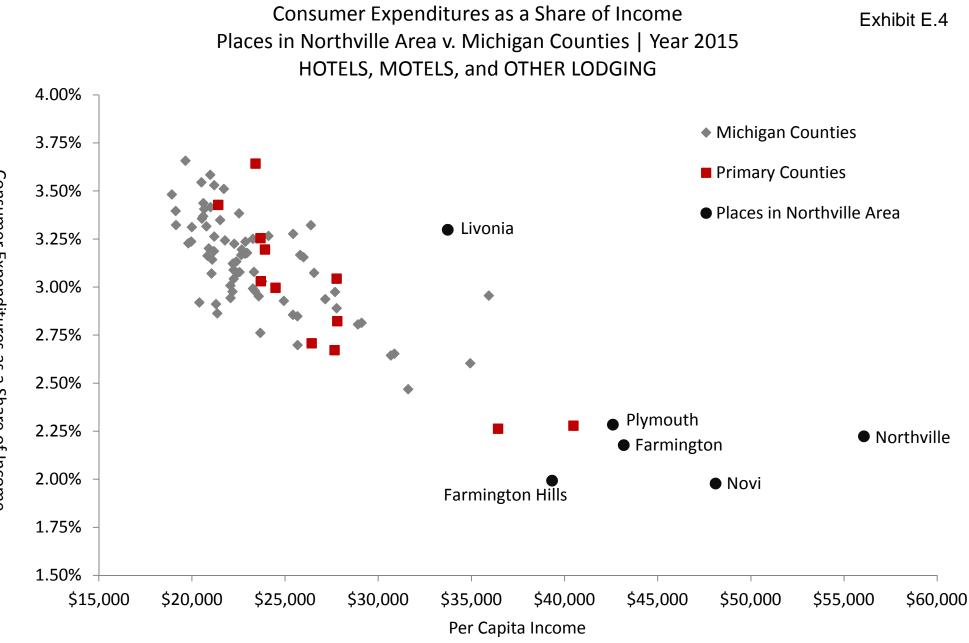

<u>Section E</u> | Consumer Expenditures by Residents Only <u>Section F</u> | Transacted Retail Sales by Residents and Visitors

Supply-demand and gap models rely on comparisons between markets to identify "standards" or maximum performance levels by retail category. Scatter plots in <u>Section E</u> are designed to demonstrate the relationship between retail market share and income for all counties in Michigan, plus a few selected places within Northville's competitive region. These include the cities of Northville, plus Livonia, Farmington Hills, Farmington, Novi, and Plymouth.

In general, low-income shoppers tend to spend a larger share of their income on retail trade, and high-income shoppers tend to spend a smaller share. Said another way, high-income shoppers usually spend more in total dollars, but those expenditures represent a smaller share of their total income. Market shares are derived from consumer expenditures per capita, calculated as a share of income. The following table shows a hypothetical comparison between these key variables for low-and high-income consumers.

|                       | Low-Income<br>Consumer | High-Income<br>Consumer |
|-----------------------|------------------------|-------------------------|
| Per Capita Income     | \$ 20,000              | \$ 40,000               |
| Consumer Expenditures | \$ 4,000               | \$ 6,000                |
| Market Share          | 20%                    | 15%                     |

If the City of Northville is excelling in market share relative to other geographies, then conclusions may include the following: a) the category is saturated and there is limited opportunity for more stores; b) local lifestyle preferences are bolstering the demand, and stores have stepped up to serve the need; or c) existing stores have clustered and achieved critical mass, which has expanded the trade area and corresponding market potential.

These conclusions may vary by retail category. For example, furniture stores, restaurants, apparel shops, and hotels tend to benefit from clustering and critical mass. In comparison, office supply stores, pet stores, and fitness centers are usually spaced farther apart.

Analysis of Consumer Expenditures *by Residents Only* The City of Northville, Michigan | 2016

| Exhibit     | Geography                       | Conclusion                        |
|-------------|---------------------------------|-----------------------------------|
| Exhibit E.1 | GAFO Categories Combined        | Significant gap versus Plymouth   |
| Exhibit E.2 | Eating, Drinking Establishments | Significant gap versus Plymouth   |
| Exhibit E.3 | Groceries, Meals at Home        | Significant gap versus all others |
| Exhibit E.4 | Hotels, Motels, Lodging         | Minor gap versus Livonia          |
| Exhibit E.5 | Education                       | Moderate gap versus all others    |