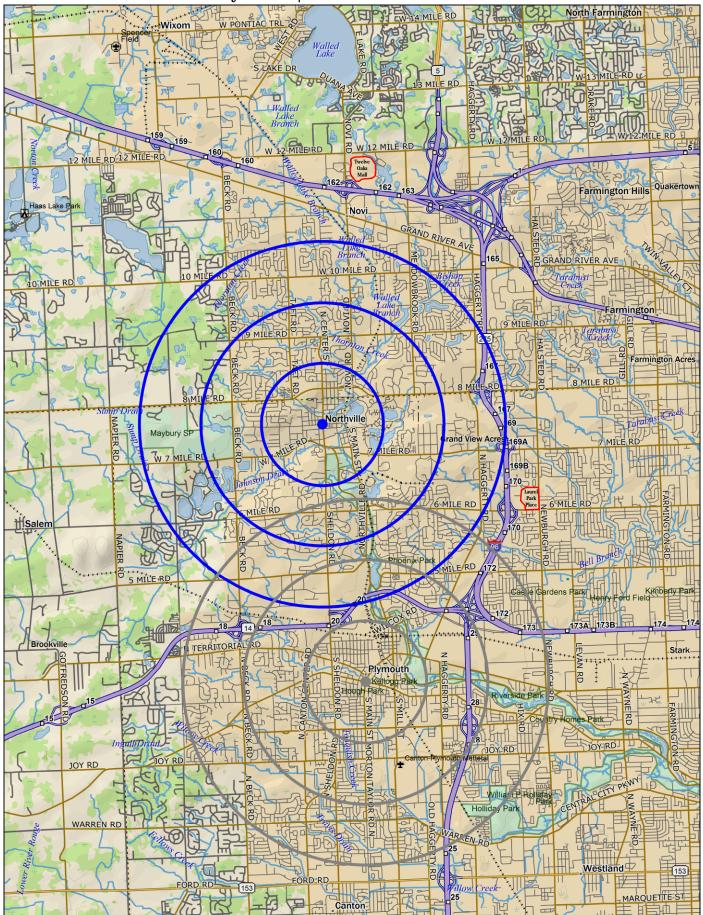

#### Twelve Oaks Mall | Novi Road

Twelve Oaks Mall is located just five miles north of Downtown Northville, and ideally located along Interstate 96 at Novi Road, so it excels at intercepting commuter traffic, visitors, and regional shoppers. It is also located about just five miles north of Downtown Northville at Novi Road, so attracts many of its resident shoppers.

#### Laurel Park Place | Haggerty Road

Laurel Park Place Mall is smaller than Twelve Oaks, but it has one of only two Von Maur stores in Michigan; plus a Carson's department store (previously Parisian). The center has over 500,000 square feet of gross leasable area and a competitive mix of small tenants. Access roads are less congested than the Twelve Oaks area, yet it is well positioned to intercept significant traffic volumes along I-275.

#### **Three- and Five-Mile Rings**

When testing markets for new stores, national chains often begin with minimum thresholds for population within a three- or five-mile radius. For example, apparel stores like Men's Wearhouse, Armani Exchange, Chico's, White House Black Market, Avenue, Carters, and Jos. A. Banks typically choose locations with *a minimum* of 200,000 residents within five miles.

Also as examples only, relatively more moderate brands like Ross Dress 4 Less, Tuesday Morning, and Dots Fashions are likely to seek locations with *at least* 75,000 residents within three miles. Destination stores like Whole Foods are more likely to demand *at least* 200,000 residents within three miles.

Five-Mile Radius | Market Parameters Selected Shopping Destinations | 2016

|                       | Downtown      | Twelve Oaks   | Laurel        |
|-----------------------|---------------|---------------|---------------|
|                       | Northville    | Oaks Mall     | Park Place    |
| Five-Mile Population  | 140,000       | 155,000       | 210,000       |
| Per Capita Income     | \$ 50,000     | \$ 45,000     | \$ 40,000     |
| Total Personal Income | \$7.0 billion | \$7.0 billion | \$8.4 billion |
| Total Square Feet     |               | 1,200,000     | 500,000       |