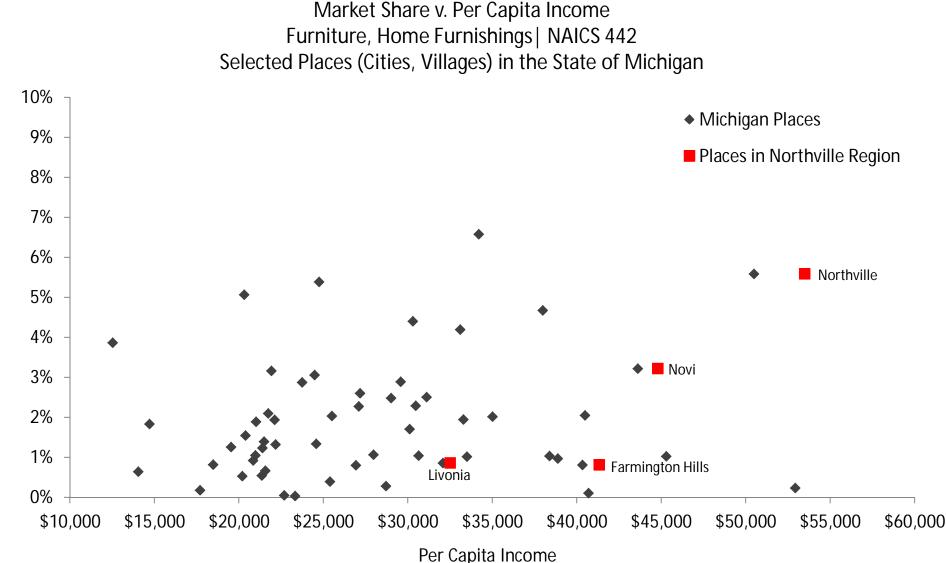

<u>Section E</u> | Consumer Expenditures by Residents Only <u>Section F</u> | Transacted Retail Sales by Residents and Visitors

Supply-demand and gap models rely on comparisons between markets to identify "standards" or maximum performance levels by retail category. Scatter plots in <u>Section E</u> are designed to demonstrate the relationship between retail market share and income for all counties in Michigan, plus a few selected places within Northville's competitive region. These include the cities of Northville, plus Livonia, Farmington Hills, Farmington, Novi, and Plymouth.

#### Analysis of Transacted Sales *by Residents and Visitors* The City of Northville, Michigan | 2016

| Exhibit F.1 | Retail Trade   Cities                   | Moderate gap versus Novi           |
|-------------|-----------------------------------------|------------------------------------|
| Exhibit F.2 | Retail Trade   Twps.                    | Moderate gap versus Novi, Plymouth |
| Exhibit F.3 | Clothing, Accessories   Cities          | Local market strength, no gap      |
| Exhibit F.4 | Furniture, Home Furnishings   Cities    | Local market strength, no gap      |
| Exhibit F.5 | Sporting Goods, Hobby, Books   Cities   | Moderate gap versus Novi           |
| Exhibit F.6 | Traveler Accommodations   Cities        | Minor gap versus Plymouth          |
| Exhibit F.7 | Traveler Accommodations   Twps.         | Local market strength, no gap      |
| Exhibit F.8 | Health Care, Social Asst.   Cities      | Significant gap versus all others  |
| Exhibit F.9 | Arts, Entertainment, Recreation   Twps. | Minor gap versus Plymouth          |