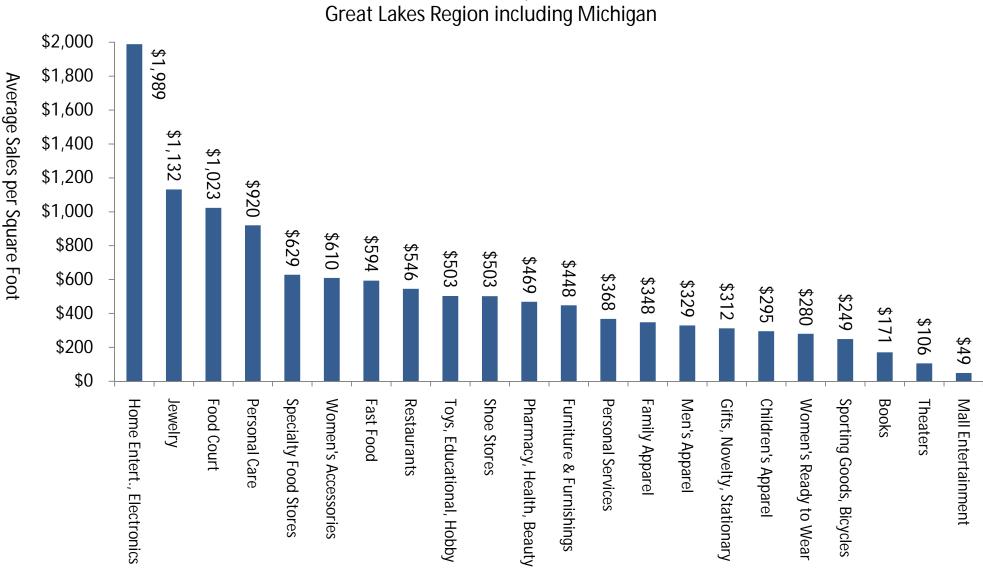

- Exhibit D.1 Based on monthly productivity (sales per square foot) over the past twenty years, the State of Michigan is continuing to lag behind the nation. Since 1996, the average productivity for non-anchor retail tenants has increased from \$375 to \$450 across the nation. Retailers in Michigan have generally recovered from the recent Great Recession, but average productivity is flat at about \$350 per square foot.
- Exhibit D.2 Based on same-store monthly gross/loss versus prior years, there is evident that retail sales tend to follow a ten-year cycle, and generally in alignment with past recessions. Although most of Michigan's economy is experiencing growth and continued recovery in 2016, retail sales seem rather sluggish. Meanwhile, if the ten-year cycle is forecast, it would imply that another recession may be looming around the corner, perhaps by the year 2020.
- Exhibit D.3 Although average sales productivity for the Great Lakes Region (including Michigan) is about \$350 per square foot, there is considerable variation between retail categories.
   Big-ticket items like home entertainment systems, electronics, jewelry, and other fashion accessories are likely to have the highest sales per square foot.

High-traffic venues like food courts and restaurants will also perform above-average. Pharmaceuticals, furniture & furnishings, and restaurants have been on the upswing for the past decade; whereas book stores have been undermined by technological advancements.