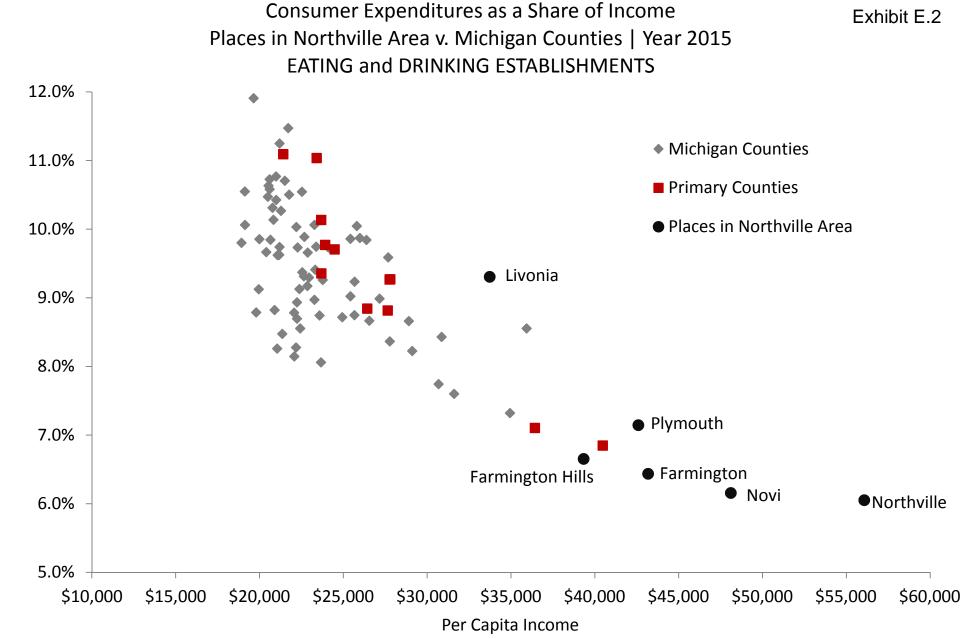

Analysis of Consumer Expenditures *by Residents Only* The City of Northville, Michigan | 2016

| Exhibit     | Geography                       | Conclusion                        |
|-------------|---------------------------------|-----------------------------------|
| Exhibit E.1 | GAFO Categories Combined        | Significant gap versus Plymouth   |
| Exhibit E.2 | Eating, Drinking Establishments | Significant gap versus Plymouth   |
| Exhibit E.3 | Groceries, Meals at Home        | Significant gap versus all others |
| Exhibit E.4 | Hotels, Motels, Lodging         | Minor gap versus Livonia          |
| Exhibit E.5 | Education                       | Moderate gap versus all others    |