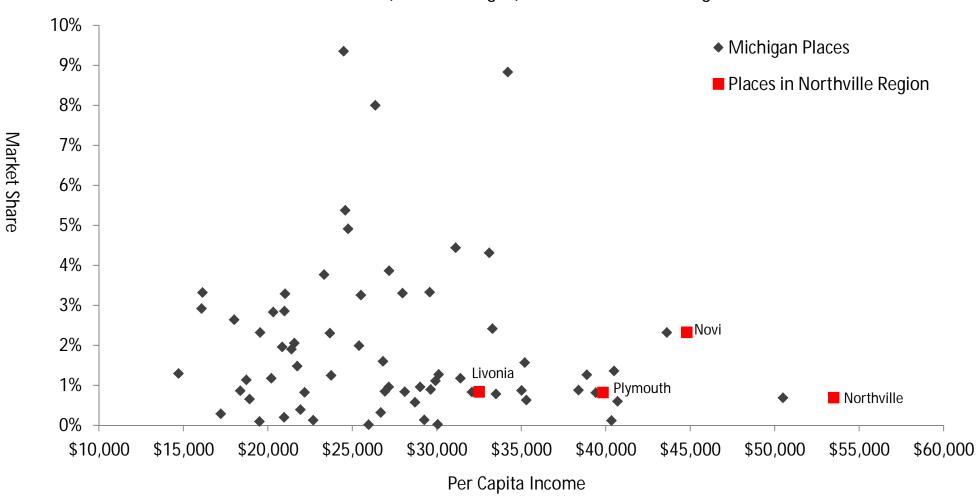

<u>Section E</u> | Consumer Expenditures by Residents Only <u>Section F</u> | Transacted Retail Sales by Residents and Visitors

Supply-demand and gap models rely on comparisons between markets to identify "standards" or maximum performance levels by retail category. Scatter plots in <u>Section E</u> are designed to demonstrate the relationship between retail market share and income for all counties in Michigan, plus a few selected places within Northville's competitive region. These include the cities of Northville, plus Livonia, Farmington Hills, Farmington, Novi, and Plymouth.

#### Analysis of Transacted Sales *by Residents and Visitors* The City of Northville, Michigan | 2016

| Exhibit F.1 | Retail Trade   Cities                   | Moderate gap versus Novi           |
|-------------|-----------------------------------------|------------------------------------|
| Exhibit F.2 | Retail Trade   Twps.                    | Moderate gap versus Novi, Plymouth |
| Exhibit F.3 | Clothing, Accessories   Cities          | Local market strength, no gap      |
| Exhibit F.4 | Furniture, Home Furnishings   Cities    | Local market strength, no gap      |
| Exhibit F.5 | Sporting Goods, Hobby, Books   Cities   | Moderate gap versus Novi           |
| Exhibit F.6 | Traveler Accommodations   Cities        | Minor gap versus Plymouth          |
| Exhibit F.7 | Traveler Accommodations   Twps.         | Local market strength, no gap      |
| Exhibit F.8 | Health Care, Social Asst.   Cities      | Significant gap versus all others  |
| Exhibit F.9 | Arts, Entertainment, Recreation   Twps. | Minor gap versus Plymouth          |