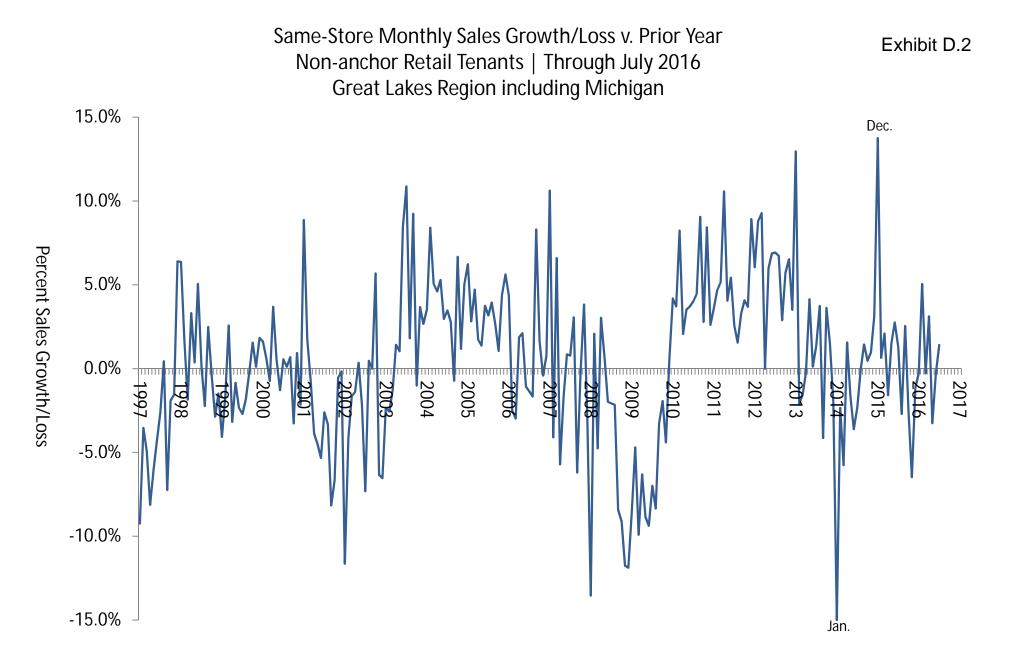

- Exhibit D.1 Based on monthly productivity (sales per square foot) over the past twenty years, the State of Michigan is continuing to lag behind the nation. Since 1996, the average productivity for non-anchor retail tenants has increased from \$375 to \$450 across the nation. Retailers in Michigan have generally recovered from the recent Great Recession, but average productivity is flat at about \$350 per square foot.
- Exhibit D.2 Based on same-store monthly gross/loss versus prior years, there is evident that retail sales tend to follow a ten-year cycle, and generally in alignment with past recessions. Although most of Michigan's economy is experiencing growth and continued recovery in 2016, retail sales seem rather sluggish. Meanwhile, if the ten-year cycle is forecast, it would imply that another recession may be looming around the corner, perhaps by the year 2020.
- Exhibit D.3 Although average sales productivity for the Great Lakes Region (including Michigan) is about \$350 per square foot, there is considerable variation between retail categories.
   Big-ticket items like home entertainment systems, electronics, jewelry, and other fashion accessories are likely to have the highest sales per square foot.