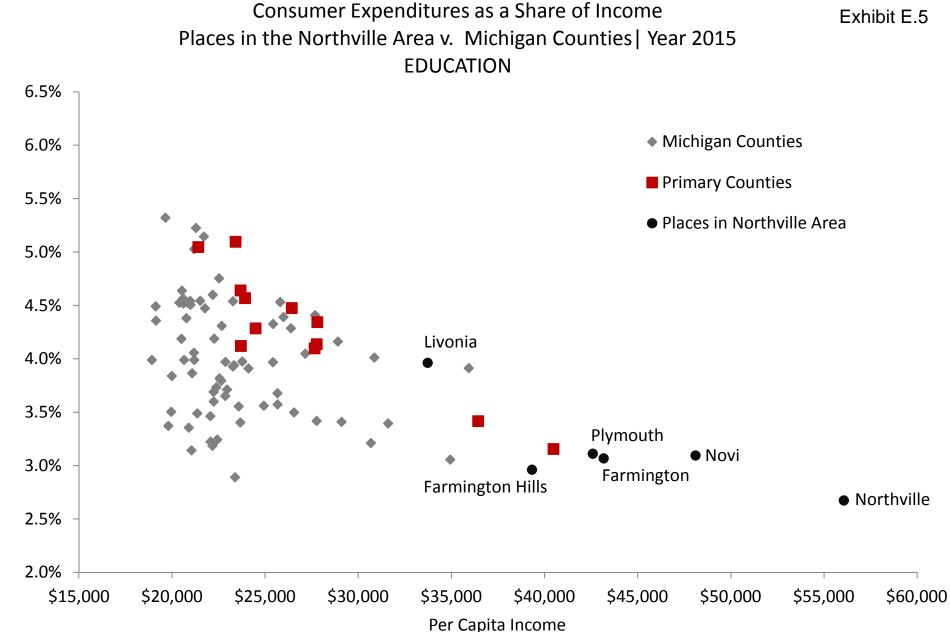

<u>Section E</u> | Consumer Expenditures by Residents Only <u>Section F</u> | Transacted Retail Sales by Residents and Visitors

Supply-demand and gap models rely on comparisons between markets to identify "standards" or maximum performance levels by retail category. Scatter plots in <u>Section E</u> are designed to demonstrate the relationship between retail market share and income for all counties in Michigan, plus a few selected places within Northville's competitive region. These include the cities of Northville, plus Livonia, Farmington Hills, Farmington, Novi, and Plymouth.

In general, low-income shoppers tend to spend a larger share of their income on retail trade, and high-income shoppers tend to spend a smaller share. Said another way, high-income shoppers usually spend more in total dollars, but those expenditures represent a smaller share of their total income. Market shares are derived from consumer expenditures per capita, calculated as a share of income. The following table shows a hypothetical comparison between these key variables for low-and high-income consumers.

|                       | Low-Income<br>Consumer | High-Income<br>Consumer |
|-----------------------|------------------------|-------------------------|
| Per Capita Income     | \$ 20,000              | \$ 40,000               |
| Consumer Expenditures | \$ 4,000               | \$ 6,000                |
| Market Share          | 20%                    | 15%                     |

If the City of Northville is excelling in market share relative to other geographies, then conclusions may include the following: a) the category is saturated and there is limited opportunity for more stores; b) local lifestyle preferences are bolstering the demand, and stores have stepped up to serve the need; or c) existing stores have clustered and achieved critical mass, which has expanded the trade area and corresponding market potential.

These conclusions may vary by retail category. For example, furniture stores, restaurants, apparel shops, and hotels tend to benefit from clustering and critical mass. In comparison, office supply stores, pet stores, and fitness centers are usually spaced farther apart.

Analysis of Consumer Expenditures *by Residents Only* The City of Northville, Michigan | 2016

| Exhibit     | Geography                       | Conclusion                        |
|-------------|---------------------------------|-----------------------------------|
| Exhibit E.1 | GAFO Categories Combined        | Significant gap versus Plymouth   |
| Exhibit E.2 | Eating, Drinking Establishments | Significant gap versus Plymouth   |
| Exhibit E.3 | Groceries, Meals at Home        | Significant gap versus all others |
| Exhibit E.4 | Hotels, Motels, Lodging         | Minor gap versus Livonia          |
| Exhibit E.5 | Education                       | Moderate gap versus all others    |