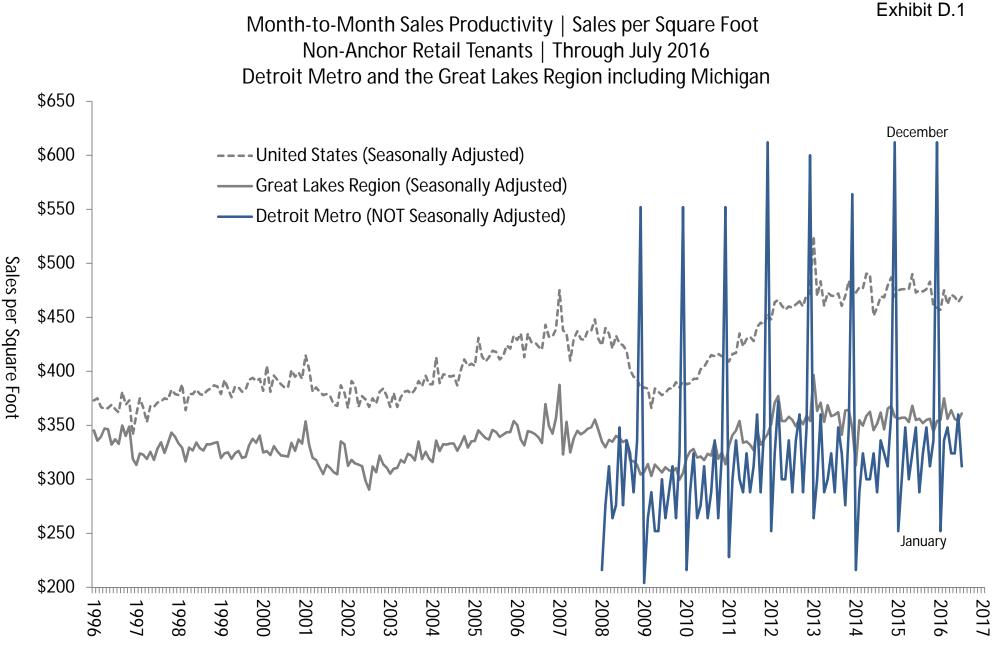

- Exhibit D.1 Based on monthly productivity (sales per square foot) over the past twenty years, the State of Michigan is continuing to lag behind the nation. Since 1996, the average productivity for non-anchor retail tenants has increased from \$375 to \$450 across the nation. Retailers in Michigan have generally recovered from the recent Great Recession, but average productivity is flat at about \$350 per square foot.
- Exhibit D.2 Based on same-store monthly gross/loss versus prior years, there is evident that retail sales tend to follow a ten-year cycle, and generally in alignment with past recessions. Although most of Michigan's economy is experiencing growth and continued recovery in 2016, retail sales seem rather sluggish. Meanwhile, if the ten-year cycle is forecast, it would imply that another recession may be looming around the corner, perhaps by the year 2020.
- Exhibit D.3 Although average sales productivity for the Great Lakes Region (including Michigan) is about \$350 per square foot, there is considerable variation between retail categories.
   Big-ticket items like home entertainment systems, electronics, jewelry, and other fashion accessories are likely to have the highest sales per square foot.