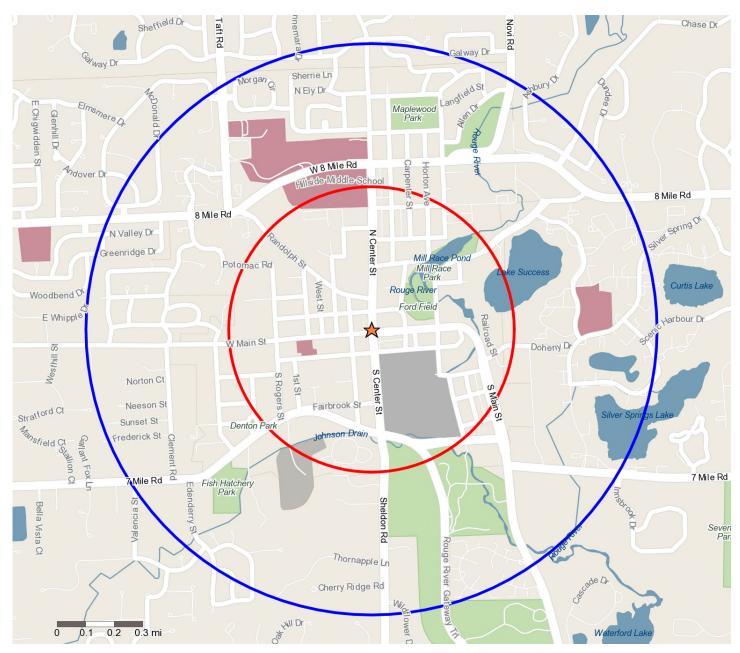

#### Regional Setting | 1, 3, 5 Mile Radii The Cities of Northville and Plymouth | Detroit Metro

Exhibit A.9

Source: Underlying map by Delorme, exhibit prepared by LandUseUSA, 2016.

#### Geographic Setting and Street Overview | 0.5 and 1.0 Mile Radii The City of Northville, Michigan | Detroit Metro Prosperity Region 10

Source: Underlying map provided by Alteryx, Inc. and licensed to LandUseUSA; 2016.

0.5 Mile Radius1.0 Mile Radius