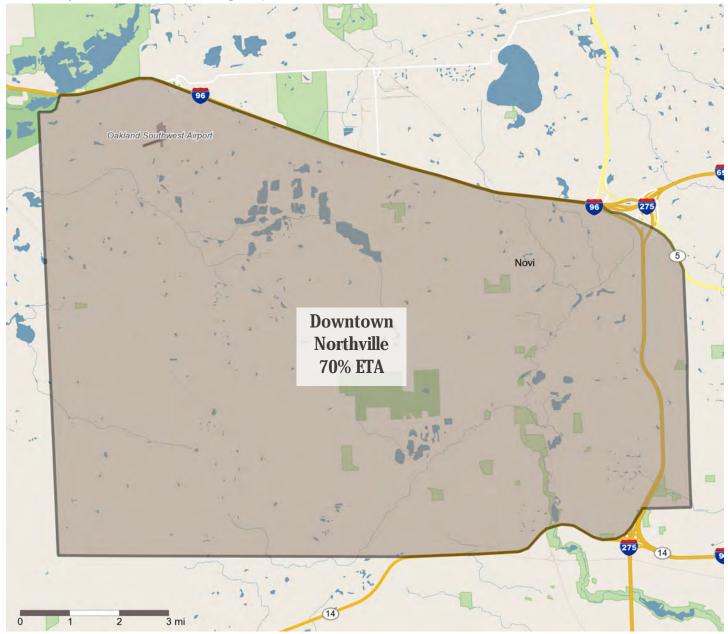

#### 70% Effective Trade Area

The trade area delineated for this report uses industry-accepted terminology applied by most national chain stores. The "primary" (70%) trade area as delineated in the prior retail study (from 2005) seems generally reasonable, and LandUseUSA has made minor refinements. Note: Within the retail industry and among national retail corporations, the convention is to refer to an "effective" trade area, which is shown on a map and demographic tables in <u>Section G</u>, attached to this report.

Downtown 70% Effective Trade Area The City of Northville, Michigan | 2005 v. 2016

|                            | 2005 Study    | 2016 Update   | Implied C.A.R. |
|----------------------------|---------------|---------------|----------------|
| Trade Area Population      | 88,229        | 121,073       | +2.9%          |
| Per Capita Income          | \$ 42,285     | \$ 48,169     | +1.2%          |
| Total Personal Income      | \$3.7 billion | \$5.8 billion | +4.1%          |
| GAFO Expenditure Potential | \$1.3 billion | \$2.0 billion | +4.1%          |

Note: GAFO = General Merchandise, Apparel, Furniture, and Other categories, and typically represents about 35% of total personal income. C.A.R. indicates compound annual rate.

Downtown Northville currently has over 120,000 residents within its effective trade area, and a per capita income that is approaching \$50,000. These two variables generate total personal income of about \$5.8 billion. This generates an expenditure potential of about \$2.0 billion. Much of the expenditure potential will be intercepted by Twelve Oaks Mall, Laurel Park Place, Novi Road, Haggerty Road, and other competing shopping destinations.

Assuming that Downtown Northville captures or intercepts a modest 10% of its resident expenditures, then this would be roughly equivalent to \$200 million annually. Further assuming that the average downtown business achieves \$200 per square foot in retail sales, this suggests a market potential for 1,000,000 square feet of retail space. This space is roughly equivalent to the size of a regional shopping center, and probably exceeds Downtown Northville's existing footprint.