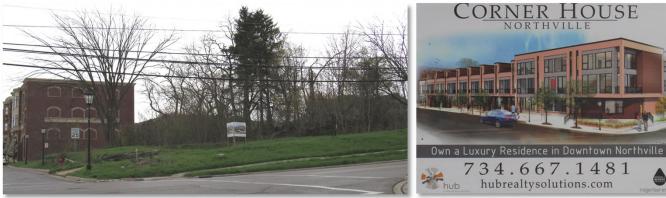

#### Available Sites and Opportunities Near Downtown Northville, Michigan | 2016 Update

| West to East, Potential    | Speculated Use | Corner, Cross Street  |
|----------------------------|----------------|-----------------------|
| City-owned Parking Lot     | Mixed-Use      | SEQ Cady and Wing     |
| Cambridge Place (proposed) | Mixed-Use      | SEQ Cady and Center   |
| Northville Downs           | Mixed-Use      | South of Cady Street  |
| Corner House (planned)     | Mixed-Use      | NWQ Cady and Griswold |
| Flask Foundry Site         | Mixed-Use      | SEQ Main and Cady     |

The Flask Foundry site includes 4.7 acres located at the eastern end of Cady Street (456 East Cady St.) and on the south side of the road. It has an irregular configuration and includes a large foundry building. Based on the realtor's listing, it also includes a parcel with frontage west onto Griswold; plus frontage along South Main Street and the Middle Rouge River. It is about three walkable blocks east of the downtown; across from the Tipping Point Theater and the Village Workshop; and cross-corner from the proposed Corner House development. Other development sites are described on the next page.