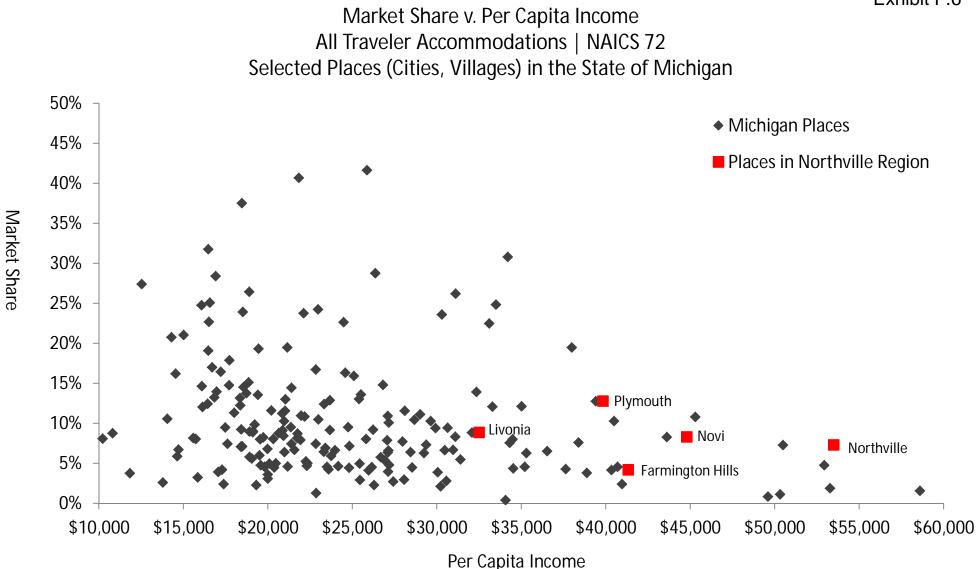

<u>Section E</u> | Consumer Expenditures by Residents Only <u>Section F</u> | Transacted Retail Sales by Residents and Visitors

Supply-demand and gap models rely on comparisons between markets to identify "standards" or maximum performance levels by retail category. Scatter plots in <u>Section E</u> are designed to demonstrate the relationship between retail market share and income for all counties in Michigan, plus a few selected places within Northville's competitive region. These include the cities of Northville, plus Livonia, Farmington Hills, Farmington, Novi, and Plymouth.

#### Analysis of Transacted Sales *by Residents and Visitors* The City of Northville, Michigan | 2016

| Exhibit F.1 | Retail Trade   Cities                   | Moderate gap versus Novi           |
|-------------|-----------------------------------------|------------------------------------|
| Exhibit F.2 | Retail Trade   Twps.                    | Moderate gap versus Novi, Plymouth |
| Exhibit F.3 | Clothing, Accessories   Cities          | Local market strength, no gap      |
| Exhibit F.4 | Furniture, Home Furnishings   Cities    | Local market strength, no gap      |
| Exhibit F.5 | Sporting Goods, Hobby, Books   Cities   | Moderate gap versus Novi           |
| Exhibit F.6 | Traveler Accommodations   Cities        | Minor gap versus Plymouth          |
| Exhibit F.7 | Traveler Accommodations   Twps.         | Local market strength, no gap      |
| Exhibit F.8 | Health Care, Social Asst.   Cities      | Significant gap versus all others  |
| Exhibit F.9 | Arts, Entertainment, Recreation   Twps. | Minor gap versus Plymouth          |