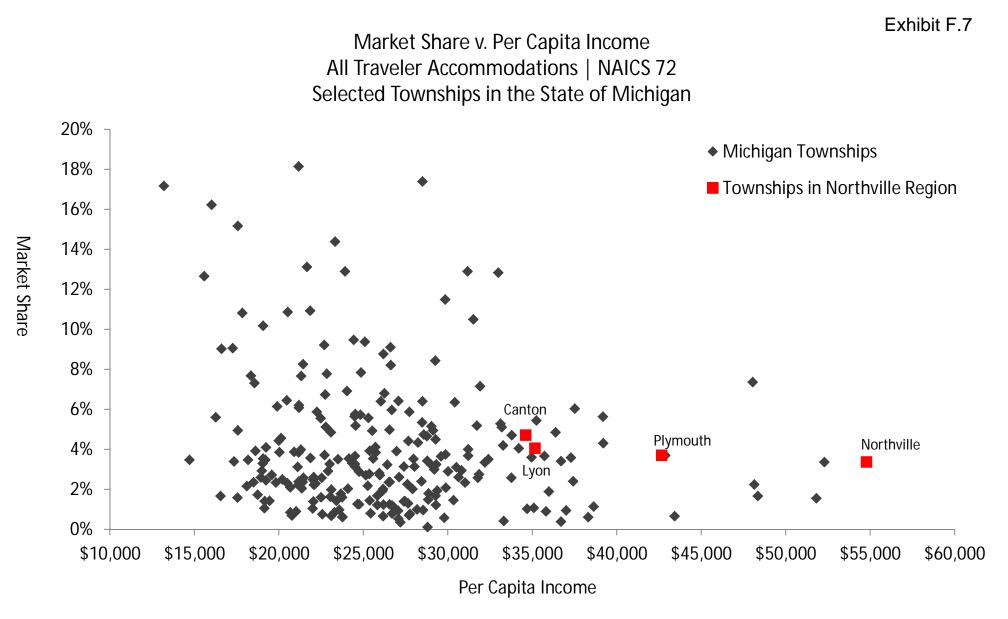

<u>Section E</u> | Consumer Expenditures by Residents Only <u>Section F</u> | Transacted Retail Sales by Residents and Visitors

Supply-demand and gap models rely on comparisons between markets to identify "standards" or maximum performance levels by retail category. Scatter plots in <u>Section E</u> are designed to demonstrate the relationship between retail market share and income for all counties in Michigan, plus a few selected places within Northville's competitive region. These include the cities of Northville, plus Livonia, Farmington Hills, Farmington, Novi, and Plymouth.

#### Analysis of Transacted Sales *by Residents and Visitors* The City of Northville, Michigan | 2016

| Exhibit F.1 | Retail Trade   Cities                   | Moderate gap versus Novi           |
|-------------|-----------------------------------------|------------------------------------|
| Exhibit F.2 | Retail Trade   Twps.                    | Moderate gap versus Novi, Plymouth |
| Exhibit F.3 | Clothing, Accessories   Cities          | Local market strength, no gap      |
| Exhibit F.4 | Furniture, Home Furnishings   Cities    | Local market strength, no gap      |
| Exhibit F.5 | Sporting Goods, Hobby, Books   Cities   | Moderate gap versus Novi           |
| Exhibit F.6 | Traveler Accommodations   Cities        | Minor gap versus Plymouth          |
| Exhibit F.7 | Traveler Accommodations   Twps.         | Local market strength, no gap      |
| Exhibit F.8 | Health Care, Social Asst.   Cities      | Significant gap versus all others  |
| Exhibit F.9 | Arts, Entertainment, Recreation   Twps. | Minor gap versus Plymouth          |