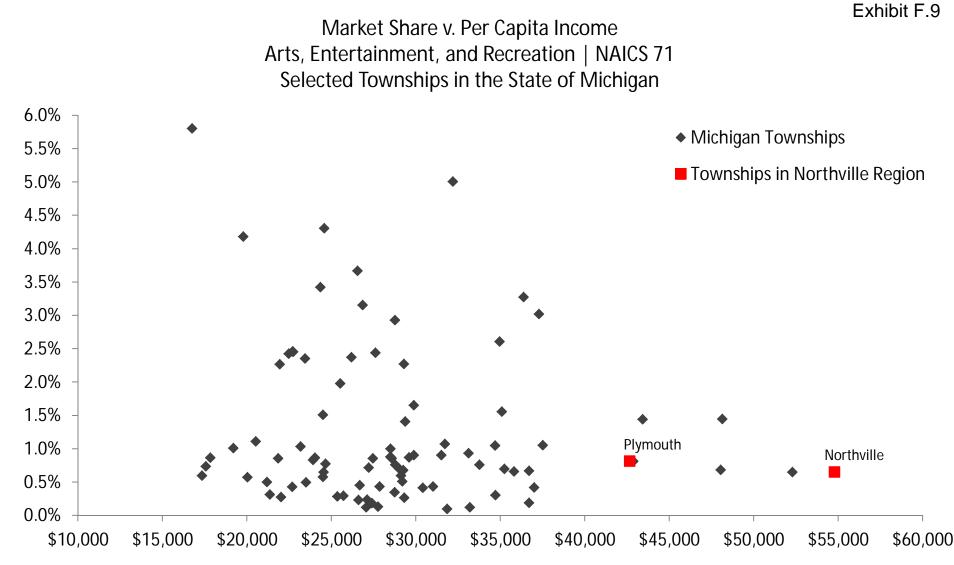

<u>Section E</u> | Consumer Expenditures by Residents Only <u>Section F</u> | Transacted Retail Sales by Residents and Visitors

Supply-demand and gap models rely on comparisons between markets to identify "standards" or maximum performance levels by retail category. Scatter plots in <u>Section E</u> are designed to demonstrate the relationship between retail market share and income for all counties in Michigan, plus a few selected places within Northville's competitive region. These include the cities of Northville, plus Livonia, Farmington Hills, Farmington, Novi, and Plymouth.

#### Analysis of Transacted Sales *by Residents and Visitors* The City of Northville, Michigan | 2016

| Exhibit F.1 | Retail Trade   Cities                   | Moderate gap versus Novi           |
|-------------|-----------------------------------------|------------------------------------|
| Exhibit F.2 | Retail Trade   Twps.                    | Moderate gap versus Novi, Plymouth |
| Exhibit F.3 | Clothing, Accessories   Cities          | Local market strength, no gap      |
| Exhibit F.4 | Furniture, Home Furnishings   Cities    | Local market strength, no gap      |
| Exhibit F.5 | Sporting Goods, Hobby, Books   Cities   | Moderate gap versus Novi           |
| Exhibit F.6 | Traveler Accommodations   Cities        | Minor gap versus Plymouth          |
| Exhibit F.7 | Traveler Accommodations   Twps.         | Local market strength, no gap      |
| Exhibit F.8 | Health Care, Social Asst.   Cities      | Significant gap versus all others  |
| Exhibit F.9 | Arts, Entertainment, Recreation   Twps. | Minor gap versus Plymouth          |