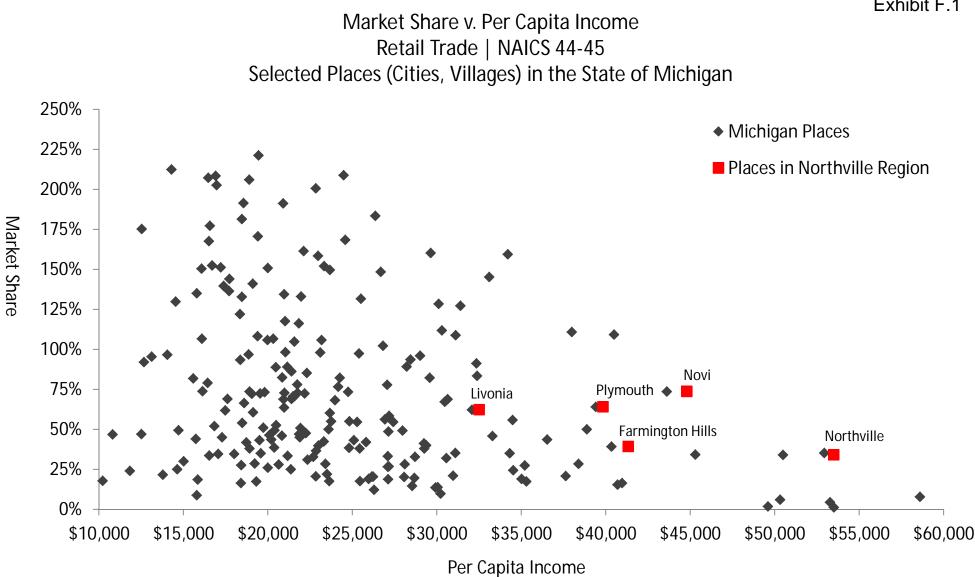

#### **Retail Gap Analysis**

Based on the findings of this retail study, the City of Northville can support up to 50,000 square feet of new retail tenants, plus a boutique hotel. This conclusion is supported by the study of market size and trade area; incomes and expenditure potential; traffic volumes; nation-wide retail trends; inventory and cluster analysis of local businesses; and supply-demand and gap model. This section focuses on the results of the later, and supported by scatter plots in the <u>Section E</u> and <u>Section F</u> attached to this report.

<u>Section E</u> | Consumer Expenditures by Residents Only <u>Section F</u> | Transacted Retail Sales by Residents and Visitors

Supply-demand and gap models rely on comparisons between markets to identify "standards" or maximum performance levels by retail category. Scatter plots in <u>Section E</u> are designed to demonstrate the relationship between retail market share and income for all counties in Michigan, plus a few selected places within Northville's competitive region. These include the cities of Northville, plus Livonia, Farmington Hills, Farmington, Novi, and Plymouth.

In general, low-income shoppers tend to spend a larger share of their income on retail trade, and high-income shoppers tend to spend a smaller share. Said another way, high-income shoppers usually spend more in total dollars, but those expenditures represent a smaller share of their total income. Market shares are derived from consumer expenditures per capita, calculated as a share of income. The following table shows a hypothetical comparison between these key variables for low-and high-income consumers.

|                       | Low-Income<br>Consumer | High-Income<br>Consumer |
|-----------------------|------------------------|-------------------------|
| Per Capita Income     | \$ 20,000              | \$ 40,000               |
| Consumer Expenditures | \$ 4,000               | \$ 6,000                |
| Market Share          | 20%                    | 15%                     |

If the City of Northville is excelling in market share relative to other geographies, then conclusions may include the following: a) the category is saturated and there is limited opportunity for more stores; b) local lifestyle preferences are bolstering the demand, and stores have stepped up to serve the need; or c) existing stores have clustered and achieved critical mass, which has expanded the trade area and corresponding market potential.

These conclusions may vary by retail category. For example, furniture stores, restaurants, apparel shops, and hotels tend to benefit from clustering and critical mass. In comparison, office supply stores, pet stores, and fitness centers are usually spaced farther apart.

#### Analysis of Transacted Sales *by Residents and Visitors* The City of Northville, Michigan | 2016

| Exhibit F.1 | Retail Trade   Cities                   | Moderate gap versus Novi           |
|-------------|-----------------------------------------|------------------------------------|
| Exhibit F.2 | Retail Trade   Twps.                    | Moderate gap versus Novi, Plymouth |
| Exhibit F.3 | Clothing, Accessories   Cities          | Local market strength, no gap      |
| Exhibit F.4 | Furniture, Home Furnishings   Cities    | Local market strength, no gap      |
| Exhibit F.5 | Sporting Goods, Hobby, Books   Cities   | Moderate gap versus Novi           |
| Exhibit F.6 | Traveler Accommodations   Cities        | Minor gap versus Plymouth          |
| Exhibit F.7 | Traveler Accommodations   Twps.         | Local market strength, no gap      |
| Exhibit F.8 | Health Care, Social Asst.   Cities      | Significant gap versus all others  |
| Exhibit F.9 | Arts, Entertainment, Recreation   Twps. | Minor gap versus Plymouth          |