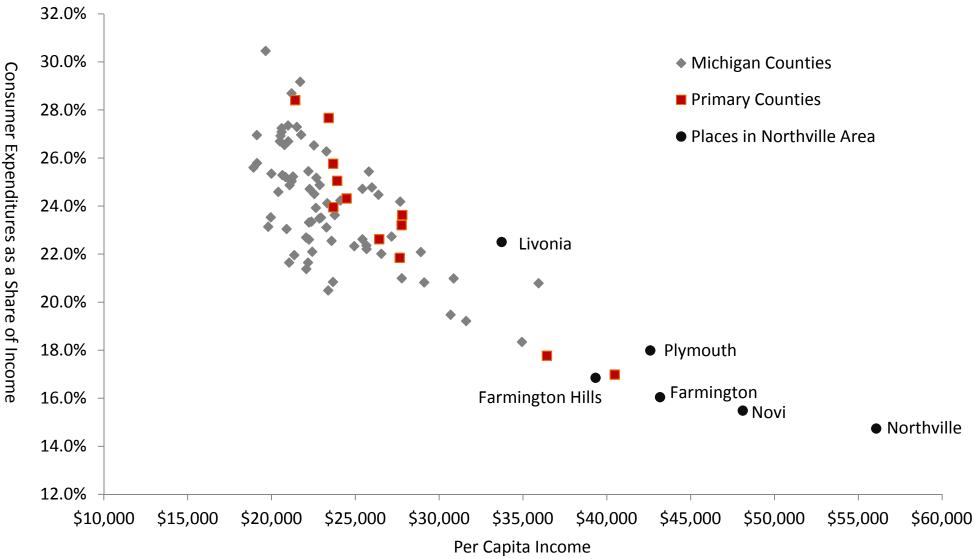

#### **Retail Gap Analysis**

Based on the findings of this retail study, the City of Northville can support up to 50,000 square feet of new retail tenants, plus a boutique hotel. This conclusion is supported by the study of market size and trade area; incomes and expenditure potential; traffic volumes; nation-wide retail trends; inventory and cluster analysis of local businesses; and supply-demand and gap model. This section focuses on the results of the later, and supported by scatter plots in the <u>Section E</u> and <u>Section F</u> attached to this report.

<u>Section E</u> | Consumer Expenditures by Residents Only <u>Section F</u> | Transacted Retail Sales by Residents and Visitors

Supply-demand and gap models rely on comparisons between markets to identify "standards" or maximum performance levels by retail category. Scatter plots in <u>Section E</u> are designed to demonstrate the relationship between retail market share and income for all counties in Michigan, plus a few selected places within Northville's competitive region. These include the cities of Northville, plus Livonia, Farmington Hills, Farmington, Novi, and Plymouth.

In general, low-income shoppers tend to spend a larger share of their income on retail trade, and high-income shoppers tend to spend a smaller share. Said another way, high-income shoppers usually spend more in total dollars, but those expenditures represent a smaller share of their total income. Market shares are derived from consumer expenditures per capita, calculated as a share of income. The following table shows a hypothetical comparison between these key variables for low-and high-income consumers.

|                       | Low-Income<br>Consumer | High-Income<br>Consumer |
|-----------------------|------------------------|-------------------------|
| Per Capita Income     | \$ 20,000              | \$ 40,000               |
| Consumer Expenditures | \$ 4,000               | \$ 6,000                |
| Market Share          | 20%                    | 15%                     |

If the City of Northville is excelling in market share relative to other geographies, then conclusions may include the following: a) the category is saturated and there is limited opportunity for more stores; b) local lifestyle preferences are bolstering the demand, and stores have stepped up to serve the need; or c) existing stores have clustered and achieved critical mass, which has expanded the trade area and corresponding market potential.

These conclusions may vary by retail category. For example, furniture stores, restaurants, apparel shops, and hotels tend to benefit from clustering and critical mass. In comparison, office supply stores, pet stores, and fitness centers are usually spaced farther apart.

Analysis of Consumer Expenditures *by Residents Only* The City of Northville, Michigan | 2016

| Exhibit     | Geography                       | Conclusion                        |
|-------------|---------------------------------|-----------------------------------|
| Exhibit E.1 | GAFO Categories Combined        | Significant gap versus Plymouth   |
| Exhibit E.2 | Eating, Drinking Establishments | Significant gap versus Plymouth   |
| Exhibit E.3 | Groceries, Meals at Home        | Significant gap versus all others |
| Exhibit E.4 | Hotels, Motels, Lodging         | Minor gap versus Livonia          |
| Exhibit E.5 | Education                       | Moderate gap versus all others    |