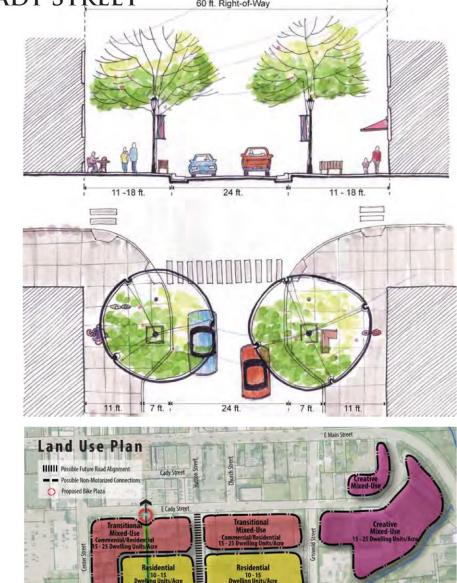

#### CITY OF NORTHVILLE SUB AREA PLAN UPDATE CADY TOWN - CADY STREET 60 ft. Right-of-Way

#### **OPPORTUNITIES/CONSTRAINTS**

- The vacant or underutilized properties of Cady Town provide opportunities for redevelopment.
- Parcels within Cady Town are on the downtown fringe and are logically situated for growth and new investment.
- The Middle Rouge River and connection to the Mill Pond provide opportunities for riverfront development and walkways.
- Preserve the Belanger Building's historic significance.
- Former industrial sites may present environmental challenges.
- Site design should utilize the area's sloping topography for undergraound parking.
- Floodplain may present constraints for a portion of the site.
- The City may consider zoning incentives such as height or density in exchange for developments which offer community benefits, historic preservation or environmental enhancement.

#### PREFERRED LAND USE: MIXED USE/PLANNED DEVELOPMENT

- Transitional Mixed Use shall include single use development or mixture of residential, retail, restaurant, office, or other comptatible uses. First floor residential is acceptable in this area.
- Creative Mixed Use shall include office, medical, research and development, or creative and industrial arts workspace. First floor residential is not allowed; however, upper level residential may be permitted.
- May also include public or quasi-public uses such as parks, farmer's market, theatres or other civic uses.
- "Big box" and drive-through uses are not consistent with the characteristics of this sub area.

Excerpt: The City of Northville Master Plan, December 2014.