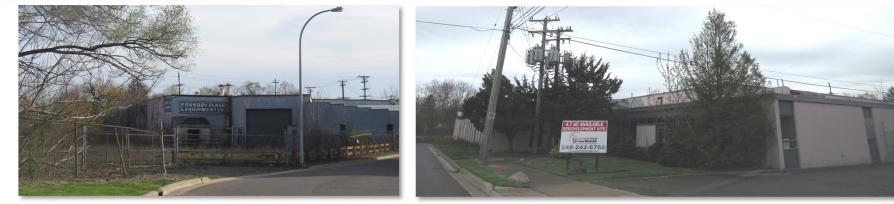

The city's historic Mill Race Village, which includes paths linking across the Middle Rouge River to Ford Field Park, is an asset and is being leveraged by small parties for special events. The Foundry Flask & Equipment Co. redevelopment site (which is also located along the Middle Rouge River and within walking distance) could also be leveraged to expand indoor and outdoor event space, and provide more space for supporting businesses (see Exhibits in <u>Section A</u>).

The Flask Foundry site includes 4.7 acres located at the eastern end of Cady Street (456 East Cady St.) and on the south side of the road. It has an irregular configuration and includes a large foundry building. Based on the realtor's listing, it also includes a parcel with frontage west onto Griswold; plus frontage along South Main Street and the Middle Rouge River. It is about three walkable blocks east of the downtown; across from the Tipping Point Theater and the Village Workshop; and cross-corner from the proposed Corner House development. Other development sites are described on the next page.