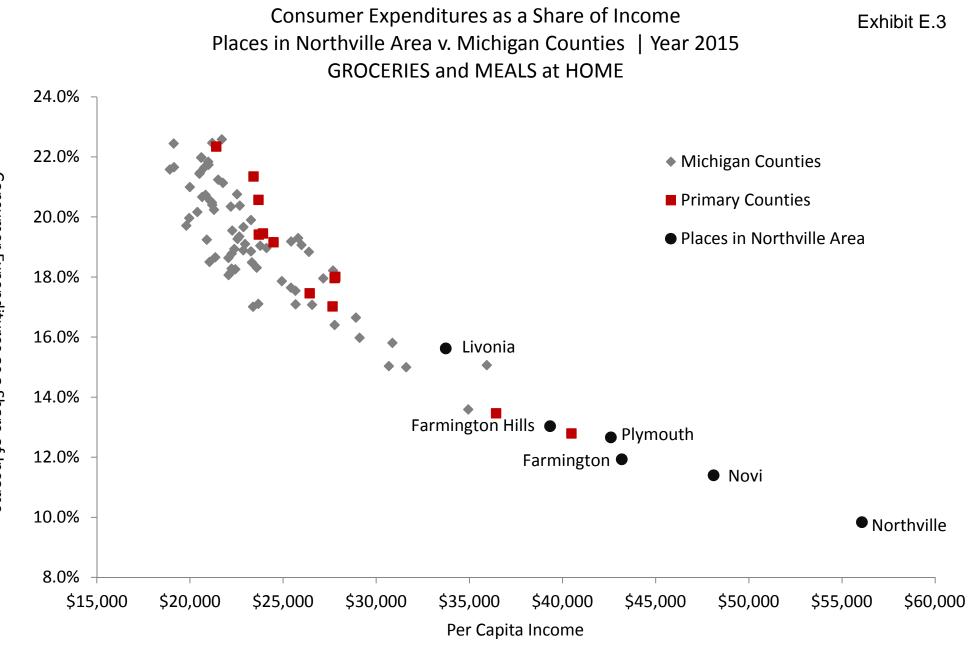

Analysis of Consumer Expenditures *by Residents Only* The City of Northville, Michigan | 2016

| Exhibit     | Geography                       | Conclusion                        |
|-------------|---------------------------------|-----------------------------------|
| Exhibit E.1 | GAFO Categories Combined        | Significant gap versus Plymouth   |
| Exhibit E.2 | Eating, Drinking Establishments | Significant gap versus Plymouth   |
| Exhibit E.3 | Groceries, Meals at Home        | Significant gap versus all others |
| Exhibit E.4 | Hotels, Motels, Lodging         | Minor gap versus Livonia          |
| Exhibit E.5 | Education                       | Moderate gap versus all others    |