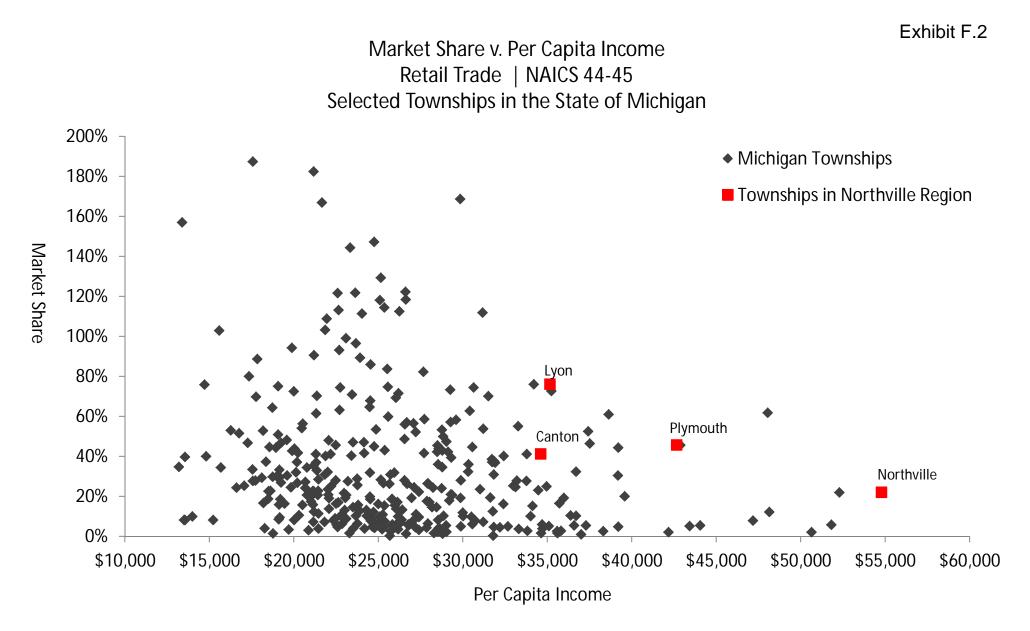

<u>Section E</u> | Consumer Expenditures by Residents Only <u>Section F</u> | Transacted Retail Sales by Residents and Visitors

Supply-demand and gap models rely on comparisons between markets to identify "standards" or maximum performance levels by retail category. Scatter plots in <u>Section E</u> are designed to demonstrate the relationship between retail market share and income for all counties in Michigan, plus a few selected places within Northville's competitive region. These include the cities of Northville, plus Livonia, Farmington Hills, Farmington, Novi, and Plymouth.

#### Analysis of Transacted Sales *by Residents and Visitors* The City of Northville, Michigan | 2016

| Exhibit F.1 | Retail Trade   Cities                   | Moderate gap versus Novi           |
|-------------|-----------------------------------------|------------------------------------|
| Exhibit F.2 | Retail Trade   Twps.                    | Moderate gap versus Novi, Plymouth |
| Exhibit F.3 | Clothing, Accessories   Cities          | Local market strength, no gap      |
| Exhibit F.4 | Furniture, Home Furnishings   Cities    | Local market strength, no gap      |
| Exhibit F.5 | Sporting Goods, Hobby, Books   Cities   | Moderate gap versus Novi           |
| Exhibit F.6 | Traveler Accommodations   Cities        | Minor gap versus Plymouth          |
| Exhibit F.7 | Traveler Accommodations   Twps.         | Local market strength, no gap      |
| Exhibit F.8 | Health Care, Social Asst.   Cities      | Significant gap versus all others  |
| Exhibit F.9 | Arts, Entertainment, Recreation   Twps. | Minor gap versus Plymouth          |